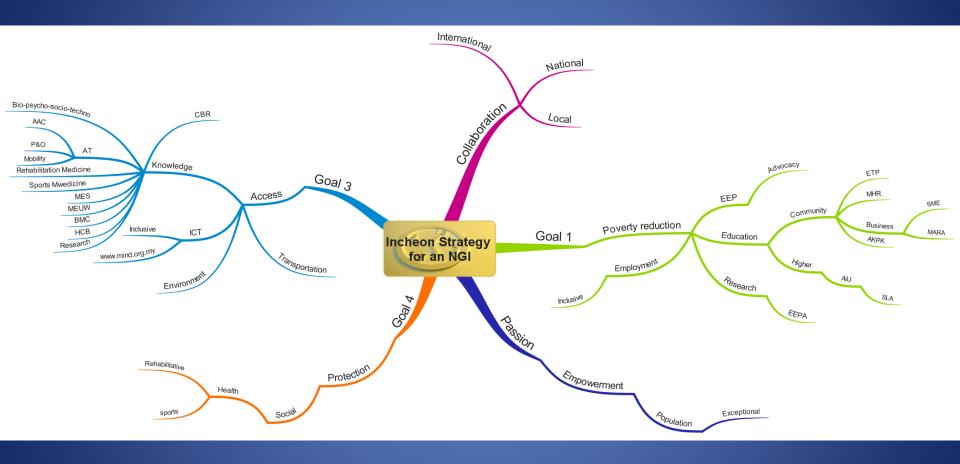

# Incheon Strategy to "Make the Right Real" for Persons with Disabilities in Asia and the Pacific

Aims to accelerate disability-inclusive development and CRPD ratification and implementation

Derived from 20 years of experience: Asian and Pacific Decades of Disabled Persons: 1993–2002 and 2003–2012

Key feature: time-bound and measurable Incheon goals and targets

Based on CRPD principles

Time-frame for achieving goals: Asian and Pacific Decade of Persons with Disabilities, 2013 to 2022

For a disabilityinclusive Asia-Pacific, partnerships must be forged:

## 10 Goals to "Make the Right Real"

1

Reduce poverty and enhance work and employment prospects

2

Promote participation in political processes and in decision making

3

Enhance access to the physical environment, public transportation, knowledge, information and communication

4

**Strengthen social protection** 

Expand early intervention and education of children with disabilities

G

Ensure gender equality and women's empowerment

7

Ensure disability-inclusive disaster risk reduction and management

0

Improve the reliability and comparability of disability data

9

Accelerate the ratification and implementation of the Convention on the Rights of Persons with Disabilities and harmonization of national legislation with the Convention

10

Advance subregional, regional and interregional cooperation