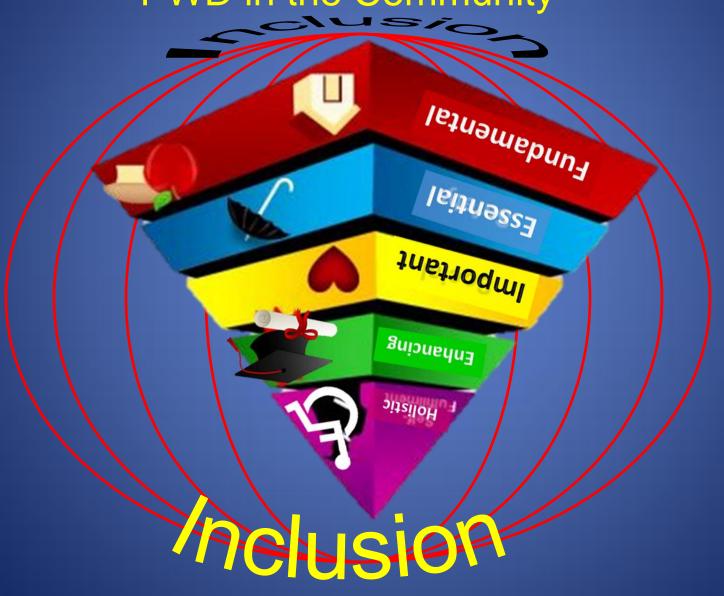

# Addressing Needs for Empowerment of PWD to get Inclusive in the Community

### Addressing Perspectives of Needs for Empowerment of PWD in the Community

#### **Empowerment of PWD:**

Attending to Individualised Needs within Socialisation process whilst embracing inclusivity

MALAYSIAN INFORMATION NETWORK ON DISABILIT

#### **Established fundamental enhancers**