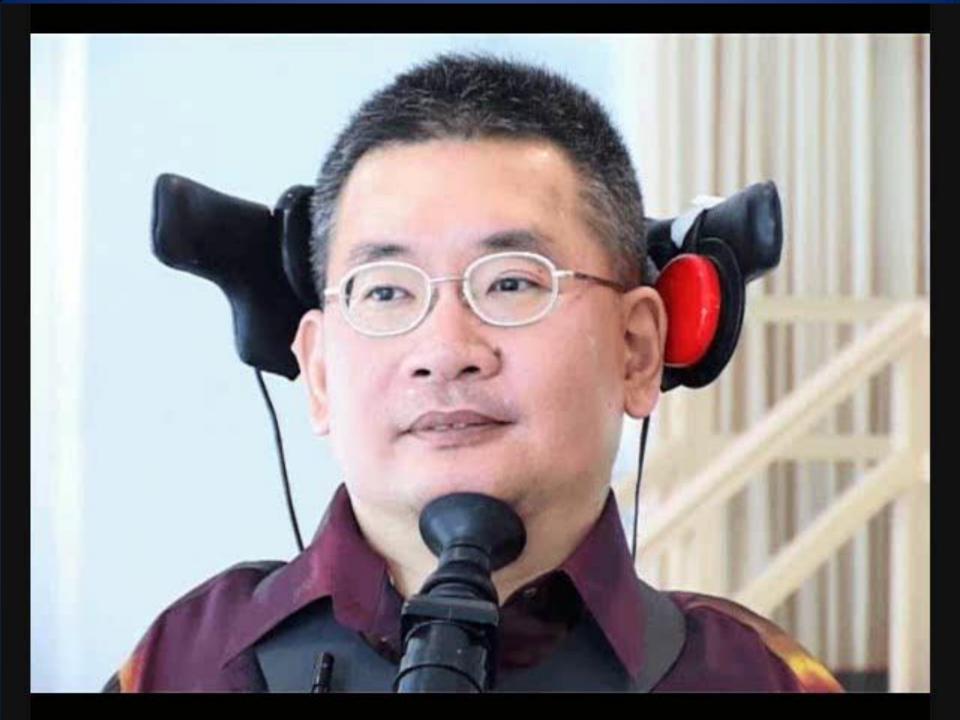

# REHABILITATION IS EFFECTIVE WHEN GOAL DIRECTED

MALAYSIAN INFORMATION NETWORK ON DISABILITY