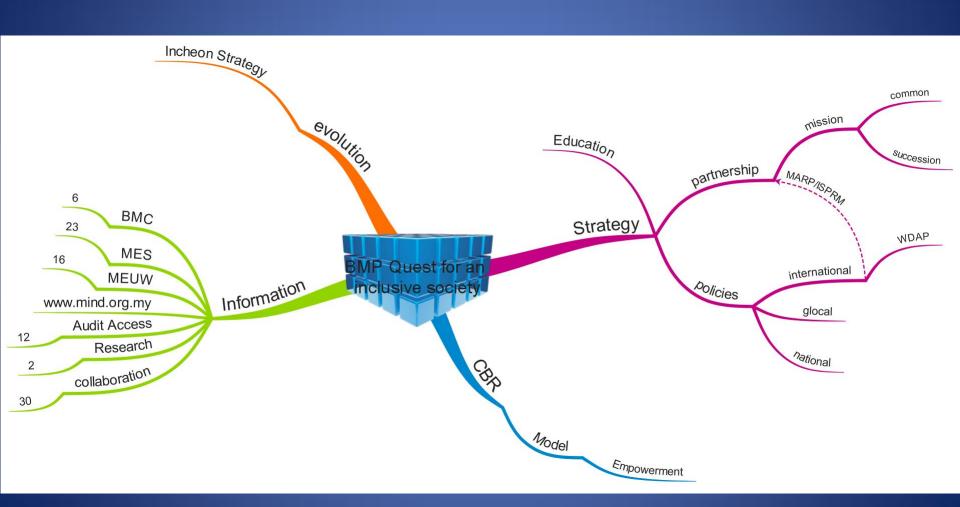

# Incheon Strategy to "Make the Right Real" for Persons with Disabilities in Asia and the Pacific

Aims to accelerate disability-inclusive development and CRPD ratification and implementation

Derived from 20 years of experience: Asian and Pacific Decades of Disabled Persons: 1993–2002 and 2003–2012

Key feature: time-bound and measurable Incheon goals and targets

Based on CRPD principles

Time-frame for achieving goals: Asian and Pacific Decade of Persons with Disabilities, 2013 to 2022

For a disabilityinclusive Asia-Pacific, partnerships must be forged:

- Multi-sectoral
- Multi-stakeholder
- Multi-level

## 10 Goals to "Make the Right Real"

1

Reduce poverty and enhance work and employment prospects

2

Promote participation in political processes and in decision making

3

Enhance access to the physical environment, public transportation, knowledge, information and communication

## Volunteerism + ICT + Knowledge