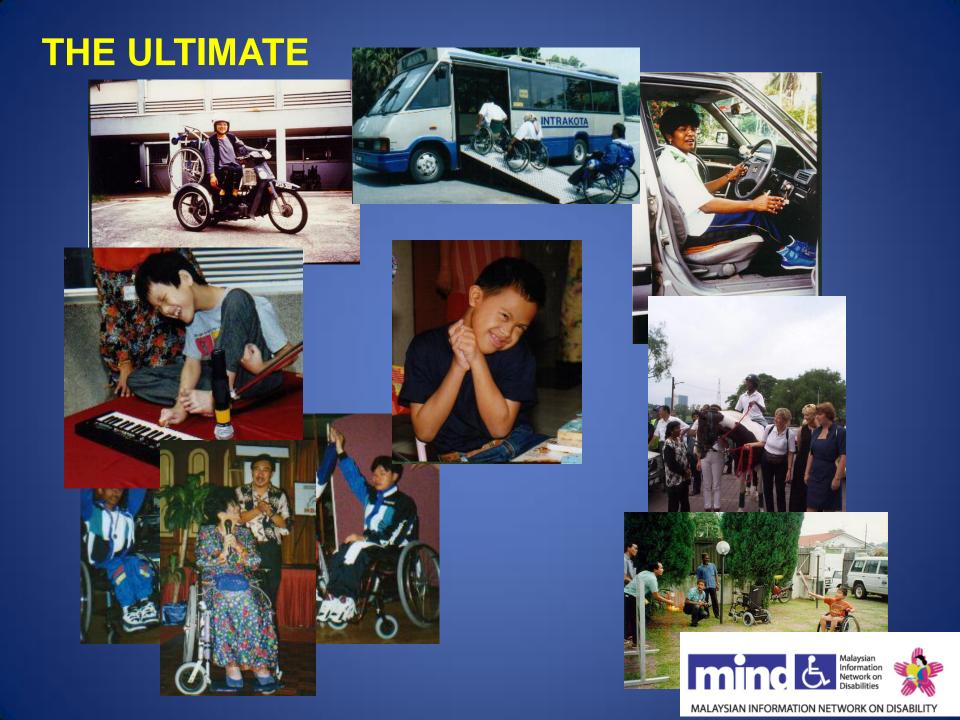

#### SPORTS>> FITNESS>> RECREATION.

STUNT MOTORCYLCE RIDING PARAPLEGIC

Stunt motorcylce riding page

#### User login

Request new password

Log in

This clip features Mr. Lee Beaver a motorcycle riding expert who invented a way to continue stunt riding after he was injured and became a paraplegic.

< 0

ALARIS RACING HANDCYCLE BY RODAMAX HAND BIKE

Double amputee (DAK) is riding on a Alaris handbike produced by Rodamax. (Handcycle)