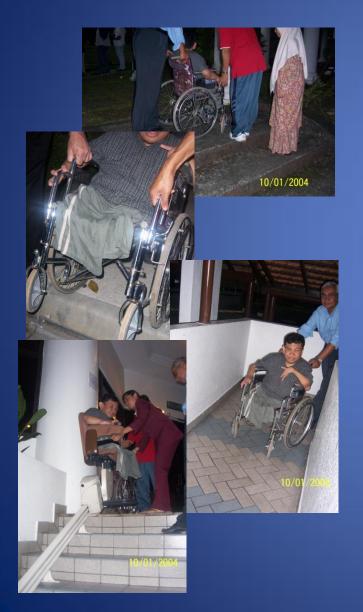

## Barrier Free Environment Access Survey

| DATE         | DETAILS                                                                                                                       | TARGET GROUP   |
|--------------|-------------------------------------------------------------------------------------------------------------------------------|----------------|
| 27 Feb 2007  | Built-free Environment Access Survey Hop On Hop Off Bus  @ Kuala Lumpur                                                       | BMP volunteers |
| 17 Apr 2007  | Built-free Environment Access Survey Eye on Malaysia @ Kuala Lumpur                                                           | BMP volunteers |
| 3 June 2008  | Barrier-free Environment Access Survey  @ Bangunan BAKTI Siti Hasmah, Kuala Lumpur,  Disability Solutions Office, Amcorp Mall | BMP volunteers |
| 9 Jun 2008   | Barrier-free Environment Access Survey @Eye on Malaysia, Hop On Hop Off                                                       | BMP volunteers |
| 21 June 2008 | Barrier-free Environment Access Survey @UNITAR                                                                                | BMP volunteers |