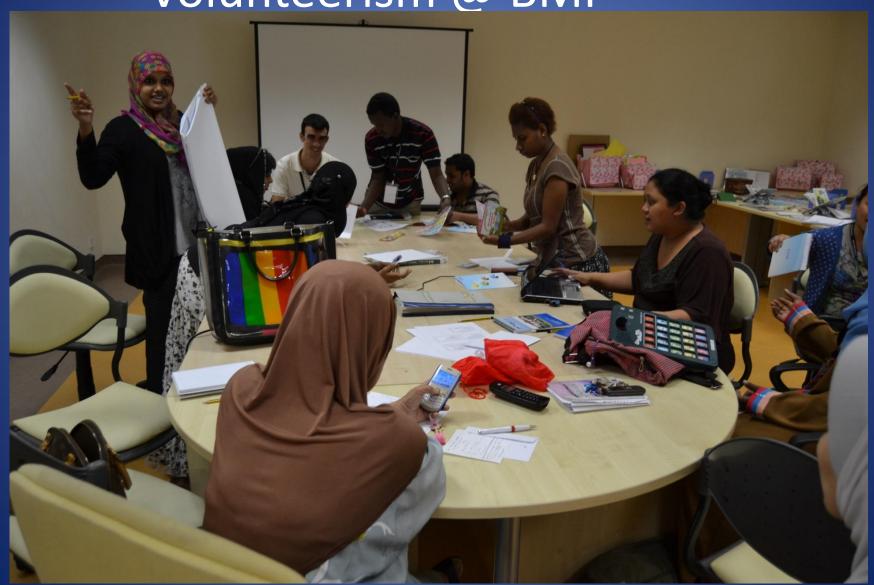

sures All New Buildings

Provided Facilities For Disabled

Ray of hope for the blind

to prove doubters wrong

 MIND Education Series XVIII 05/07/2013 to 07/07/2013



Bakti Mind

✓ Like You like this.

#### User login

Request new password

Log in

This clip features Mr. Lee Beaver a motorcycle riding expert who invented a way to continue stunt riding after he was injured and became a paraplegic.

< 0

ALARIS RACING HANDCYCLE BY RODAMAX HAND BIKE



Double amputee (DAK) is riding on a Alaris handbike produced by Rodamax. (Handcycle)











## Volunteerism + ICT + Knowledge





# Wheelchair Tennis Malaysia



MALAYSIAN INFORMATION NETWORK ON DISABILITY

# Introducing AAC into Intergrated School Curriculum for Learners with Disabilities



# Human Capital Building: Volunteerism @ BMP



# REHABILITATION IS EFFECTIVE WHEN GOAL DIRECTED



MALAYSIAN INFORMATION NETWORK ON DISABILITY

## CURRICULUM REVIEW 2001: 4 YEAR RESIDENCY PROGRAMME IN REHABILITATION MEDICINE

| Semester 1                                                                                                                                                                                                                                                        | Semester 2                                                                                                  |  |  |
|------------------------------------------------------------------------------------------------------------------------------------------------------------------------------------------------------------------------------------------------