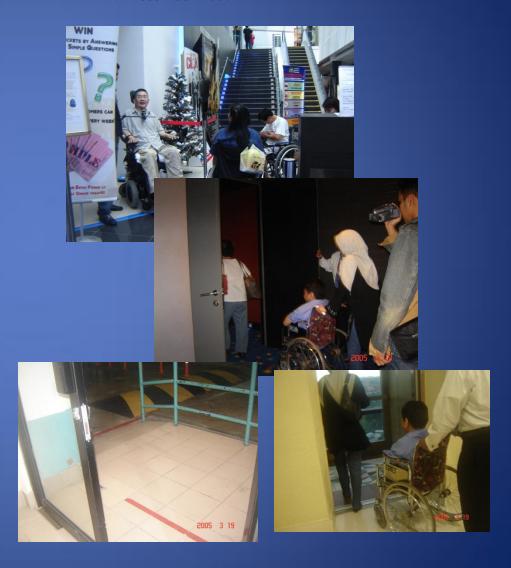

## Barrier Free Environment Access Survey

| DATE         | DETAILS                                                                                                                       | TARGET GROUP   |
|--------------|-------------------------------------------------------------------------------------------------------------------------------|----------------|
| 27 Feb 2007  | Built-free Environment Access Survey Hop On Hop Off Bus  @ Kuala Lumpur                                                       | BMP volunteers |
| 17 Apr 2007  | Built-free Environment Access Survey Eye on Malaysia @ Kuala Lumpur                                                           | BMP volunteers |
| 3 June 2008  | Barrier-free Environment Access Survey  @ Bangunan BAKTI Siti Hasmah, Kuala Lumpur,  Disability Solutions Office, Amcorp Mall | BMP volunteers |
| 9 Jun 2008   | Barrier-free Environment Access Survey @Eye on Malaysia, Hop On Hop Off                                                       | BMP volunteers |
| 21 June 2008 | Barrier-free Environment Access Survey @UNITAR                                                                                | BMP volunteers |

# Barrier Free Environment Access Survey

| YEAR 2009      |                                                                                   |                |
|----------------|-----------------------------------------------------------------------------------|----------------|
| 19-23 Mar 2009 | Barrier-free Environment Access Survey @Tawau-Pulau Mabul, Sabah                  | BMP volunteers |
| 24 June 2009   | Barrier-free Environment Access Survey  @Kompleks Sukan Bukit Jalil, Kuala Lumpur | BMP volunteers |