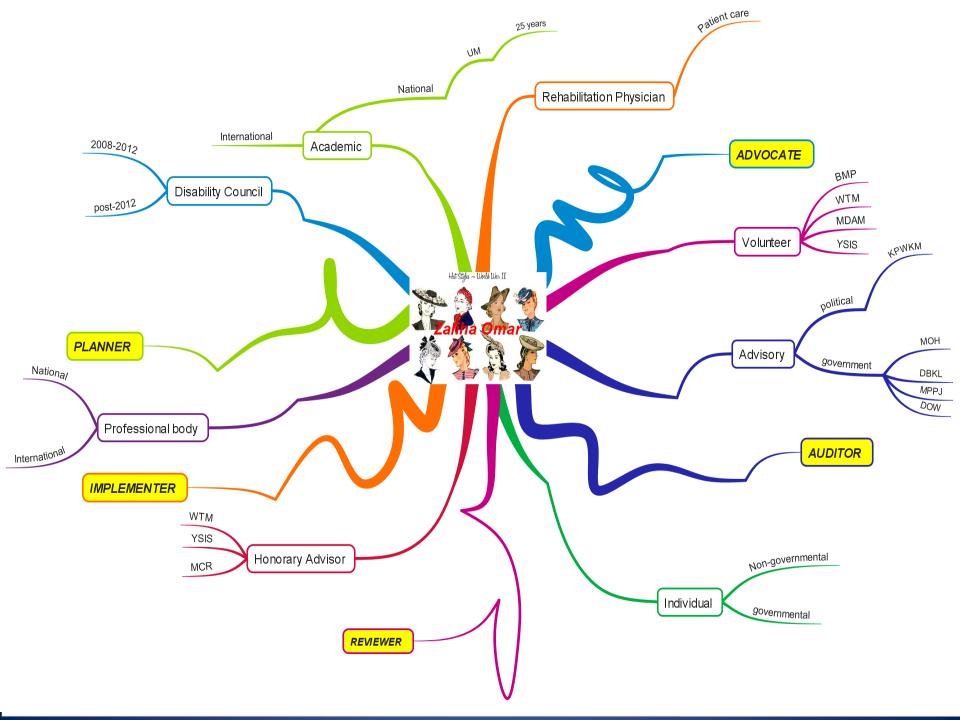

N.

STUNT MOTORCYLCE RIDING PARAPLEGIC

Stunt motorcylce riding page

### MIND web portal Homepage ncheon Stra

The chef who excels in silence 14/12/2012

Making the world a more colourful place 14/12/2012

white chair-bound aciman determined

MBKS Ensures All New Buildings

Provided Facilities For Disabled

Ray of hope for the blind

to prove doubters wrong

 MIND Education Series XVIII 05/07/2013 to 07/07/2013



Bakti Mind

✓ Like You like this.

#### User login

Request new password

Log in

This clip features Mr. Lee Beaver a motorcycle riding expert who invented a way to continue stunt riding after he was injured and became a paraplegic.

< 0

ALARIS RACING HANDCYCLE BY RODAMAX HAND BIKE



Double amputee (DAK) is riding on a Alaris handbike produced by Rodamax. (Handcycle)











## Volunteerism + ICT + Knowledge





# Wheelchair Tennis Malaysia



MALAYSIAN INFORMATION NETWORK ON DISABILITY

# Introducing AAC into Intergrated School Curriculum for Learners with Disabilities



# Human Capital Building: Volunteerism @ BMP



# REHABILITATION IS EFFECTIVE WHEN GOAL DIRECTED



MALAYSIAN INFORMATION NETWORK ON DISABILITY

## CURRICULUM REVIEW 2001: 4 YEAR RESIDENCY PROGRAMME IN REHABILITATION MEDICINE

| Semester 1                                                                                                                                                                                                                                                        | Semester 2