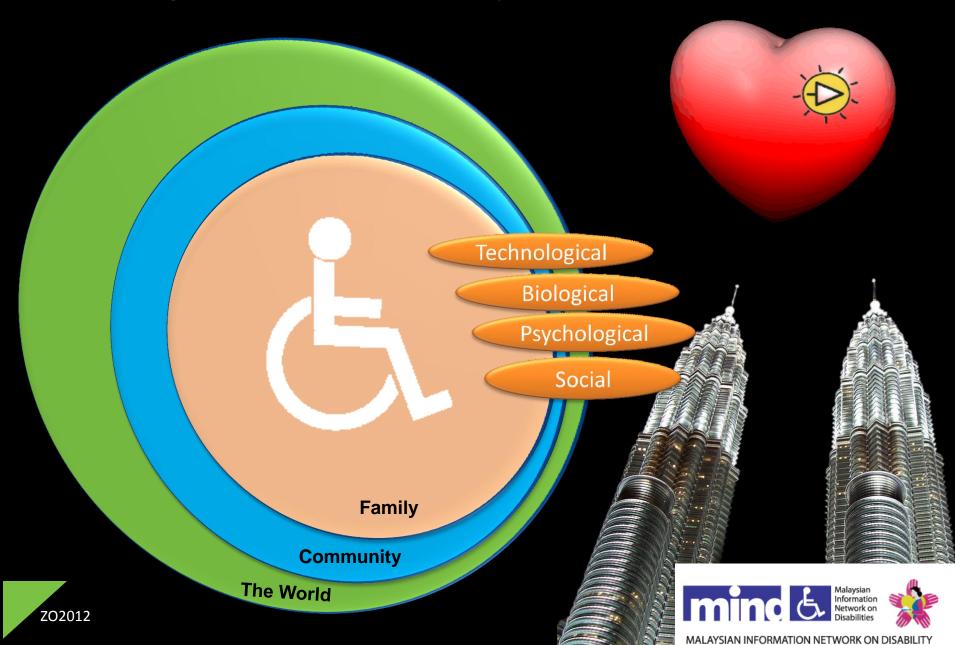

#### **Empowerment of PWD:**

Attending to Individualised Needs within Socialisation process whilst embracing inclusivity

MALAYSIAN INFORMATION NETWORK ON DISABILIT

#### Practising Rehabilitation Principles in Socialisation Process