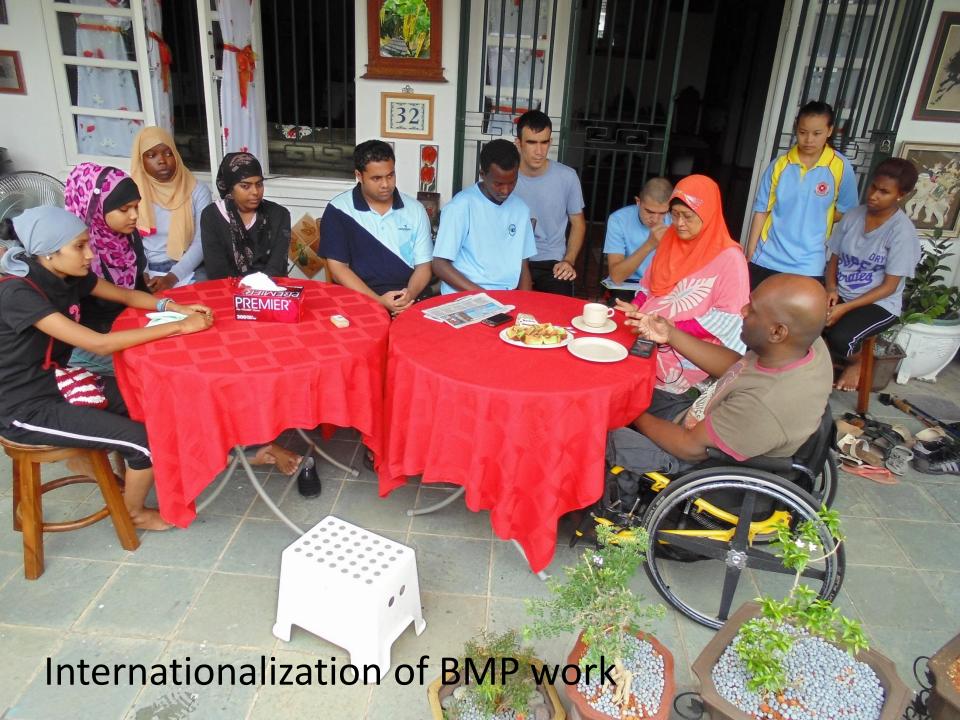

Stunt motorcylce riding page

### MIND web portal Homepage ncheon Stra

The chef who excels in silence 14/12/2012

Making the world a more colourful place 14/12/2012

white chair-bound aciman determined

MBKS Ensures All New Buildings

Provided Facilities For Disabled

Ray of hope for the blind

to prove doubters wrong

 MIND Education Series XVIII 05/07/2013 to 07/07/2013



Bakti Mind

✓ Like You like this.

#### User login

Request new password

Log in

This clip features Mr. Lee Beaver a motorcycle riding expert who invented a way to continue stunt riding after he was injured and became a paraplegic.

< 0

ALARIS RACING HANDCYCLE BY RODAMAX HAND BIKE



Double amputee (DAK) is riding on a Alaris handbike produced by Rodamax. (Handcycle)











## Volunteerism + ICT + Knowledge





# Wheelchair Tennis Malaysia



MALAYSIAN INFORMATION NETWORK ON DISABILITY

# Introducing AAC into Intergrated School Curriculum for Learners with Disabilities



# Human Capital Building: Volunteerism @ BMP



# REHABILITATION IS EFFECTIVE WHEN GOAL DIRECTED



MALAYSIAN INFORMATION NETWORK ON DISABILITY

## CURRICULUM REVIEW 2001: 4 YEAR RESIDENCY PROGRAMME IN REHABILITATION MEDICINE

| Semester 1                                                                                                                                                                                                                                                        | Semester 2                                                                                                  |  |  |
|----------------------------