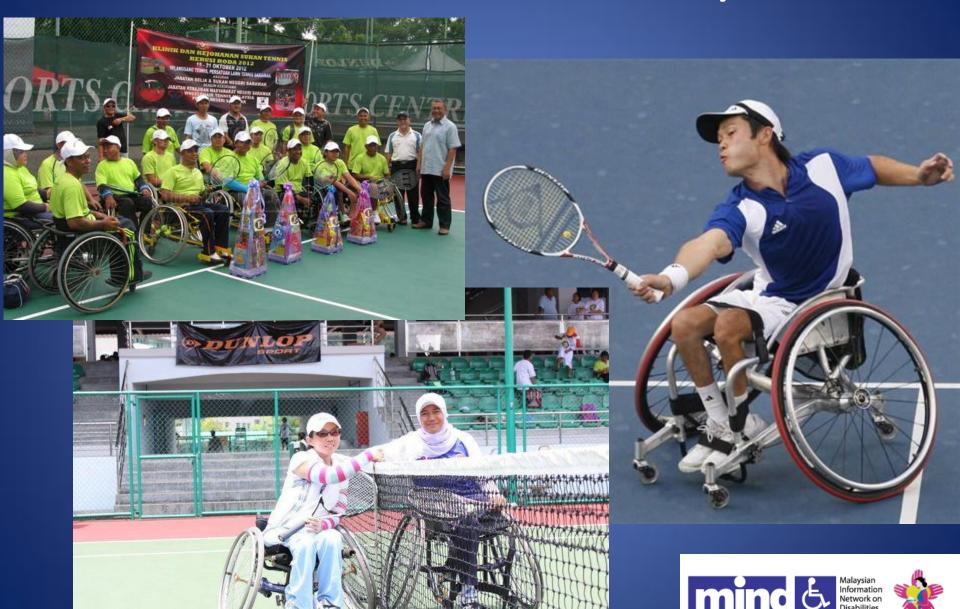

## MIND web portal Homepage ncheon Stra

The chef who excels in silence 14/12/2012

Making the world a more colourful place 14/12/2012

white chair-bound aciman determined

MBKS Ensures All New Buildings

Provided Facilities For Disabled

Ray of hope for the blind

to prove doubters wrong

 MIND Education Series XVIII 05/07/2013 to 07/07/2013



Bakti Mind

✓ Like You like this.

#### User login

Request new password

Log in

This clip features Mr. Lee Beaver a motorcycle riding expert who invented a way to continue stunt riding after he was injured and became a paraplegic.

< 0

ALARIS RACING HANDCYCLE BY RODAMAX HAND BIKE



Double amputee (DAK) is riding on a Alaris handbike produced by Rodamax. (Handcycle)











## Volunteerism + ICT + Knowledge





# Wheelchair Tennis Malaysia



MALAYSIAN INFORMATION NETWORK ON DISABILITY

# Introducing AAC into Intergrated School Curriculum for Learners with Disabilities



# Human Capital Building: Volunteerism @ BMP



# REHABILITATION IS EFFECTIVE WHEN GOAL DIRECTED



MALAYSIAN INFORMATION NETWORK ON DISABILITY

## CURRICULUM REVIEW 2001: 4 YEAR RESIDENCY PROGRAMME IN REHABILITATION MEDICINE

| Semester 1                                                                                                                                                                                                                                                        | Semester 2                                                                                                  |  |  |
|------------------------------------------------------------