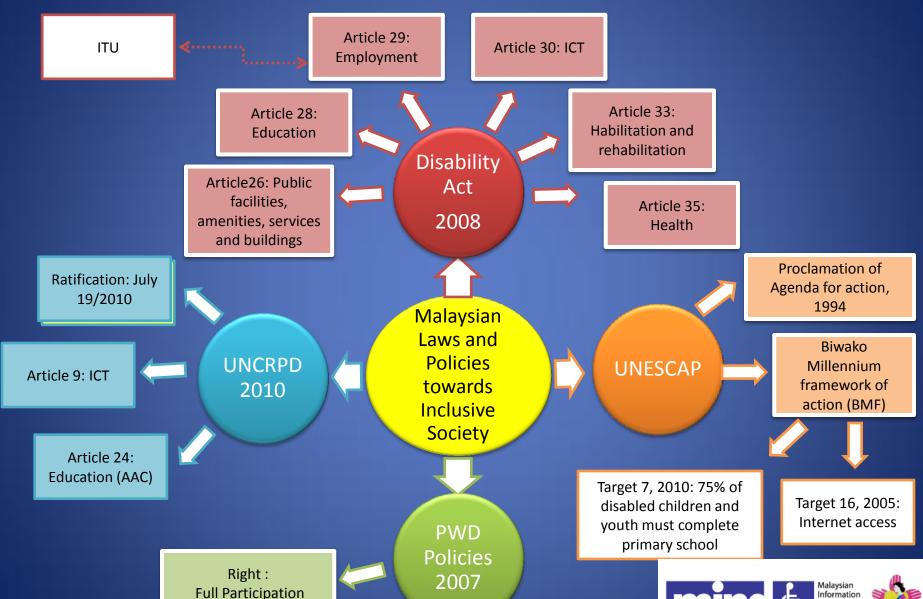

# Incheon Strategy to "Make the Right Real" for Persons with Disabilities in Asia and the Pacific

Aims to accelerate disability-inclusive development and CRPD ratification and implementation

Derived from 20 years of experience: Asian and Pacific Decades of Disabled Persons: 1993–2002 and 2003–2012

Key feature: time-bound and measurable Incheon goals and targets

Based on CRPD principles

Time-frame for achieving goals: Asian and Pacific Decade of Persons with Disabilities, 2013 to 2022

For a disabilityinclusive Asia-Pacific, partnerships must be forged:

## 10 Goals to "Make the Right Real"

1

Reduce poverty and enhance work and employment prospects

2

Promote participation in political processes and in decision making

3

Enhance access to the physical environment, public transportation, knowledge, information and communication

4

**Strengthen social protection** 

Expand early intervention and education of children with disabilities

G

Ensure gender equality and women's empowerment

7

Ensure disability-inclusive disaster risk reduction and management

0

Improve the reliability and comparability of disability data

9

Accelerate the ratification and implementation of the Convention on the Rights of Persons with Disabilities and harmonization of national legislation with the Convention

10

Advance subregional, regional and interregional cooperation