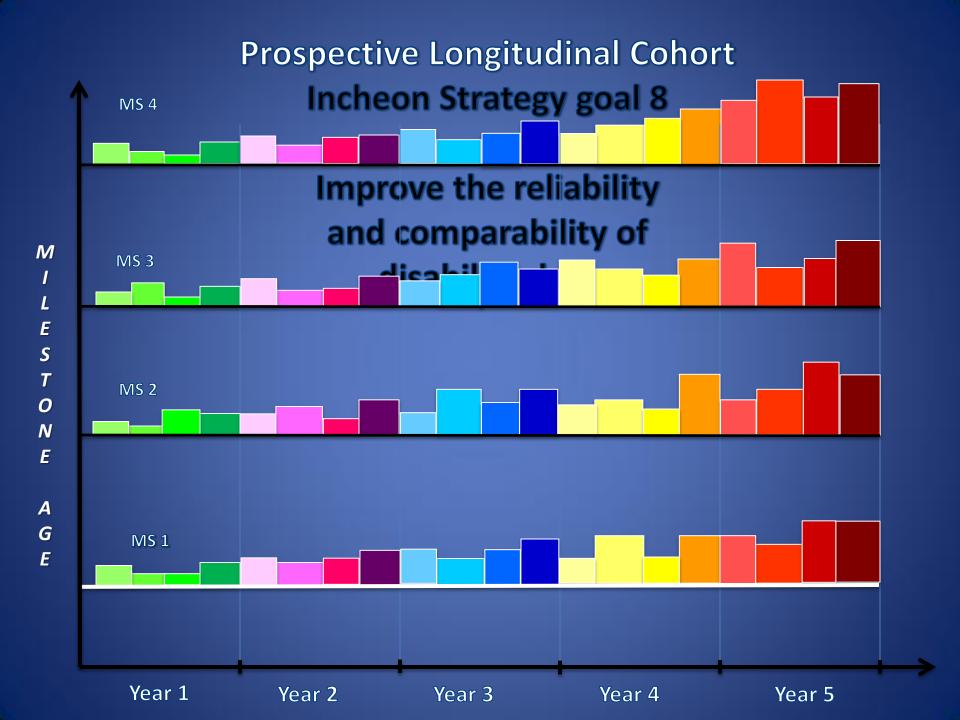

0

Improve the reliability and comparability of disability data

9

Accelerate the ratification and implementation of the Convention on the Rights of Persons with Disabilities and harmonization of national legislation with the Convention