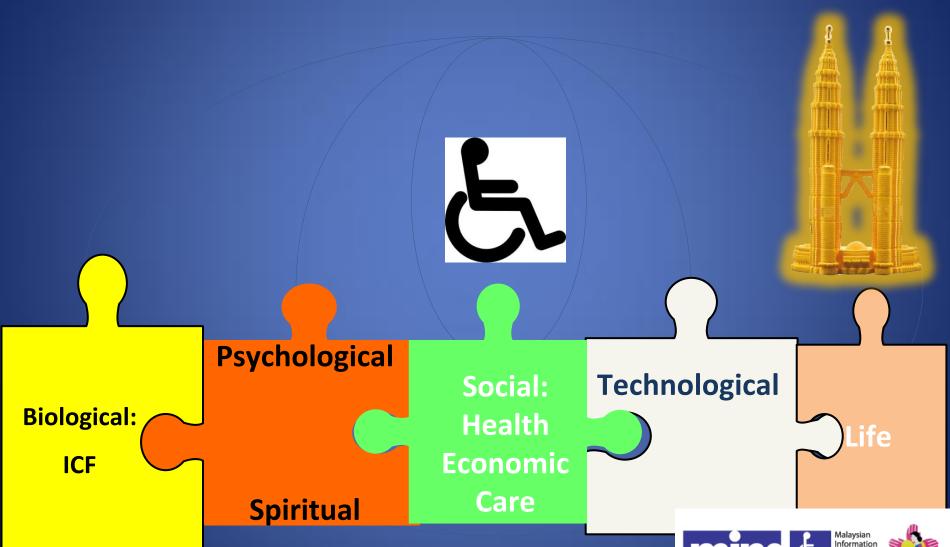

#### **Empowerment of PWD:**

Attending to Individualised Needs within Socialisation process whilst embracing inclusivity

MALAYSIAN INFORMATION NETWORK ON DISABILIT

#### Practising Rehabilitation Principles in Socialisation Process